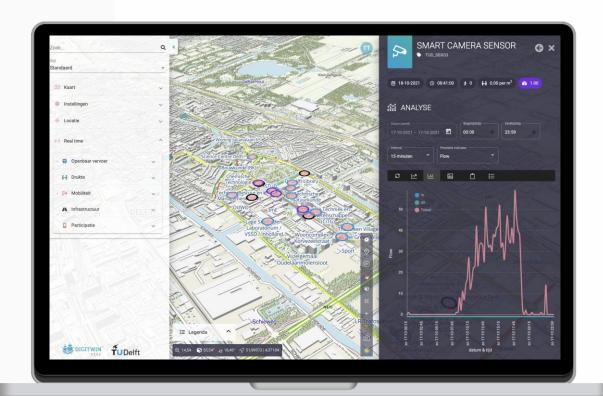

## **DIGITAL TWINS**

Our leading digital twin solutions provide relevant and data-driven insights to support in decision-and policy making on environmental issues.

Open data & 3<sup>rd</sup> parties

9

Urban Data Platform

API

intelligence

Real-time data & IOT

Predictive analysis

- Online, multitenant & user friendly
- More than 250 datasets connected
- Easy to connect to urban data platform
- Customizable to client demand