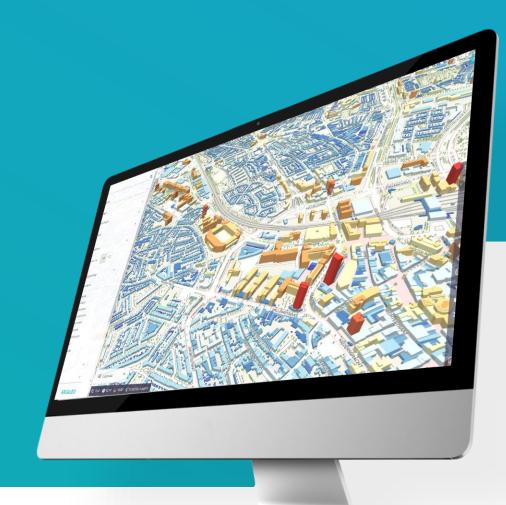

## **DIGITAL TWINS**

Our leading digital twin solutions provide relevant and data-driven insights to support in decision-and policy making on environmental issues.

Open data & 3<sup>rd</sup> parties

9

Urban Data Platform

API

intelligence

Real-time data & IOT

Predictive analysis

- Online, multitenant & user friendly
- More than 250 datasets connected
- Easy to connect to urban data platform
- Customizable to client demand