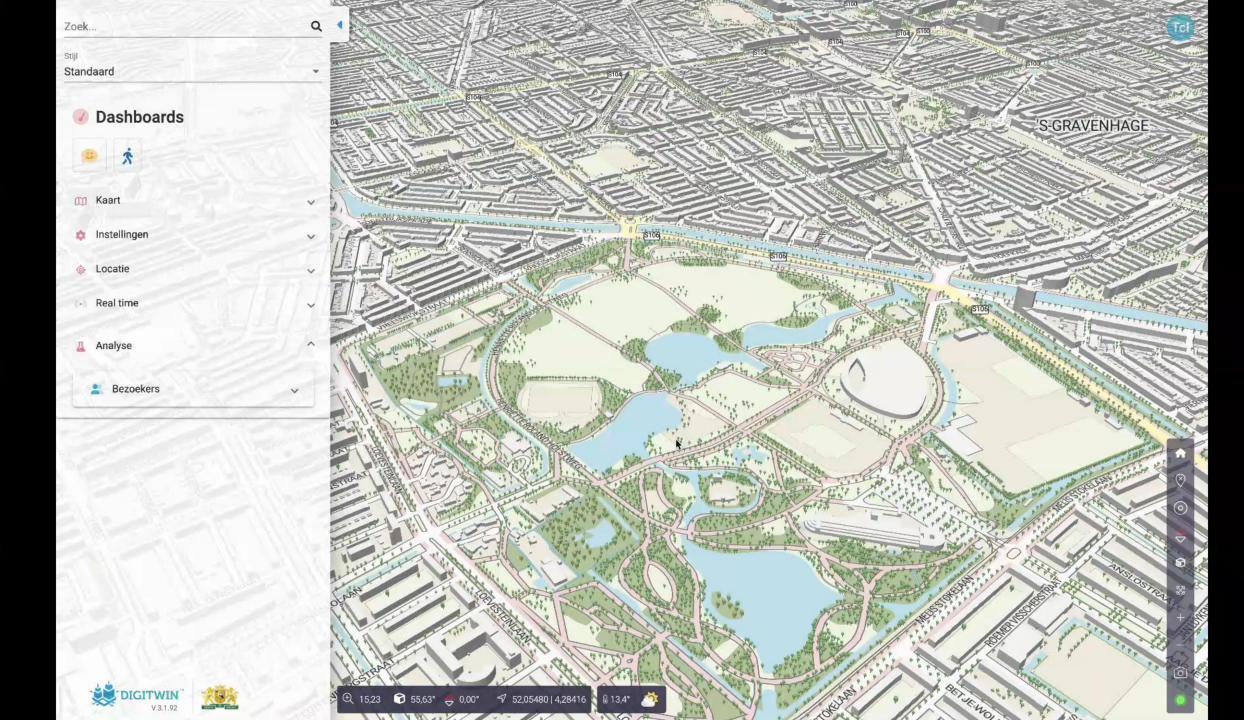

## **DIGITAL TWINS**

Our leading digital twin solutions provide relevant and data-driven insights to support in decision-and policy making on environmental issues.

Open data & 3<sup>rd</sup> parties

9

Urban Data Platform

API

intelligence

Real-time data & IOT

Predictive analysis

- Online, multitenant & user friendly
- More than 250 datasets connected
- Easy to connect to urban data platform
- Customizable to client demand