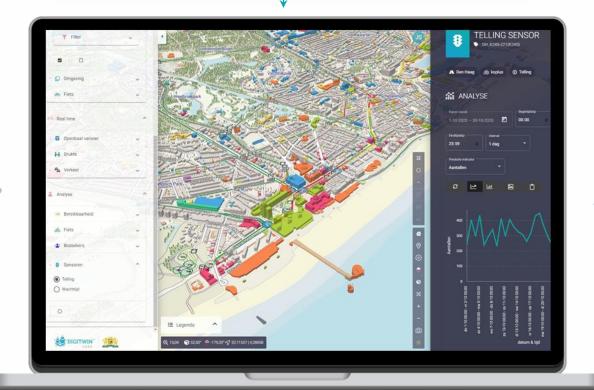

## **DIGITAL TWINS**

Our leading digital twin solutions provide relevant and data-driven insights to support in decision-and policy making on environmental issues.

Open data & 3<sup>rd</sup> parties

9

Urban Data Platform

API

intelligence

Real-time data & IOT

Predictive analysis

- Online, multitenant & user friendly
- More than 250 datasets connected
- Easy to connect to urban data platform
- Customizable to client demand